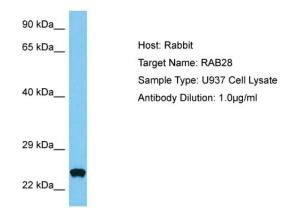

## **Product images:**

Host: Rabbit Target Name: RAB28 Sample Tissue: Human U937 Whole Cell lysates Antibody Dilution: 1ug/ml

This product is to be used for laboratory only. Not for diagnostic or therapeutic use. ©2022 OriGene Technologies, Inc., 9620 Medical Center Drive, Ste 200, Rockville, MD 20850, US