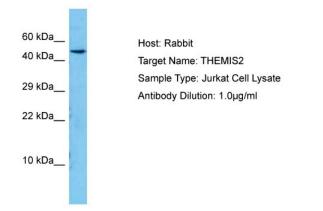

## **Product images:**

Host: Rabbit Target Name: THEMIS2 Sample Tissue: Human Jurkat Whole Cell lysates Antibody Dilution: 1ug/ml

This product is to be used for laboratory only. Not for diagnostic or therapeutic use. ©2022 OriGene Technologies, Inc., 9620 Medical Center Drive, Ste 200, Rockville, MD 20850, US