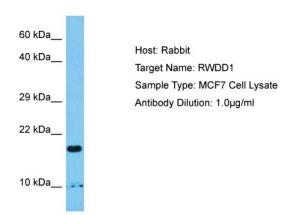

## **Product images:**

Host: Rabbit

Target Name: RWDD1

Sample Tissue: Human MCF7 Whole Cell lysates

Antibody Dilution: 1ug/ml