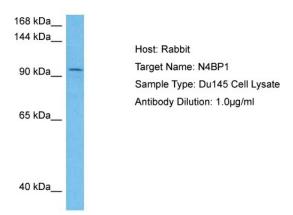

## **Product images:**

Host: Rabbit Target Name: N4BP1

Sample Tissue: Human Du145 Whole Cell lysates

Antibody Dilution: 1ug/ml