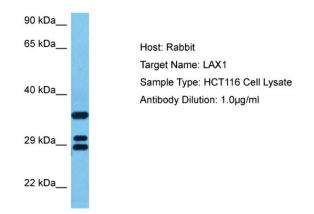

## **Product images:**

Host: Rabbit Target Name: LAX1 Sample Tissue: Human HCT116 Whole Cell lysates Antibody Dilution: 1ug/ml

This product is to be used for laboratory only. Not for diagnostic or therapeutic use. ©2024 OriGene Technologies, Inc., 9620 Medical Center Drive, Ste 200, Rockville, MD 20850, US