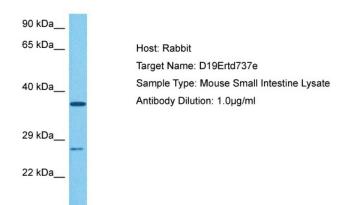

## **Product images:**

Host: Rabbit

Target Name: D19ERTD737E

Sample Tissue: Mouse Small Intestine lysates

Antibody Dilution: 1ug/ml