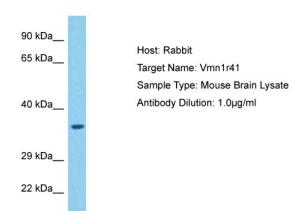

# **Product images:**

Host: Rabbit

Target Name: VMN1R41

Sample Tissue: Mouse Brain lysates

Antibody Dilution: 1ug/ml