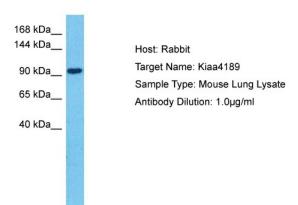

## **Product images:**

Host: Rabbit

Target Name: KIAA4189

Sample Tissue: Mouse Lung lysates

Antibody Dilution: 1ug/ml