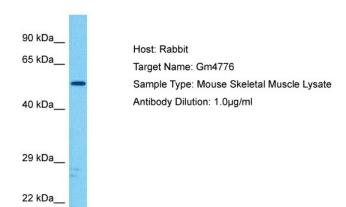

## **Product images:**

Host: Rabbit

Target Name: GM4776

Sample Tissue: Mouse Skeletal Muscle lysates

Antibody Dilution: 1ug/ml