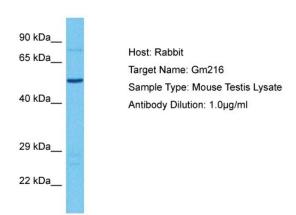

## **Product images:**

Host: Rabbit

Target Name: GM216

Sample Tissue: Mouse Testis lysates

Antibody Dilution: 1ug/ml