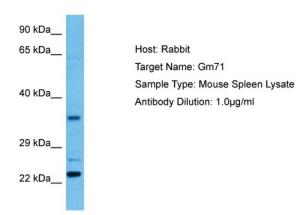

## **Product images:**

Host: Rabbit Target Name: GM71

Sample Tissue: Mouse Spleen lysates

Antibody Dilution: 1ug/ml