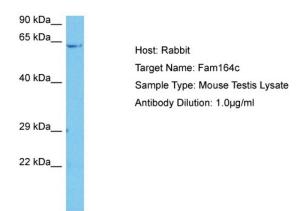

## **Product images:**

Host: Rabbit

Target Name: FAM164C

Sample Tissue: Mouse Testis lysates

Antibody Dilution: 1ug/ml