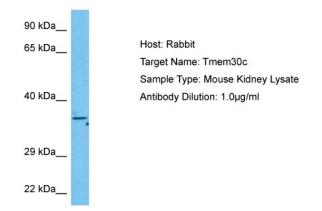

## **Product images:**

Host: Rabbit Target Name: TMEM30C Sample Tissue: Mouse Kidney lysates Antibody Dilution: 1ug/ml

This product is to be used for laboratory only. Not for diagnostic or therapeutic use. ©2022 OriGene Technologies, Inc., 9620 Medical Center Drive, Ste 200, Rockville, MD 20850, US