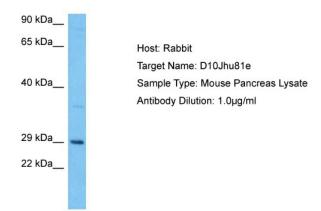

## **Product images:**

Host: Rabbit

Target Name: D10JHU81E

Sample Tissue: Mouse Pancreas lysates

Antibody Dilution: 1ug/ml