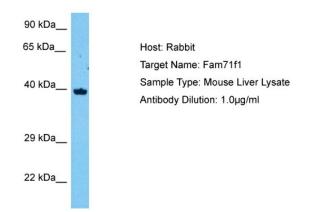

## **Product images:**

Host: Rabbit Target Name: FAM71F1 Sample Tissue: Mouse Liver lysates Antibody Dilution: 1ug/ml

This product is to be used for laboratory only. Not for diagnostic or therapeutic use. ©2024 OriGene Technologies, Inc., 9620 Medical Center Drive, Ste 200, Rockville, MD 20850, US