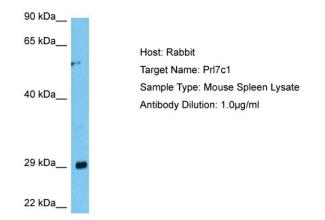

## **Product images:**

Host: Rabbit Target Name: PRL7C1 Sample Tissue: Mouse Spleen lysates Antibody Dilution: 1ug/ml

This product is to be used for laboratory only. Not for diagnostic or therapeutic use. ©2024 OriGene Technologies, Inc., 9620 Medical Center Drive, Ste 200, Rockville, MD 20850, US