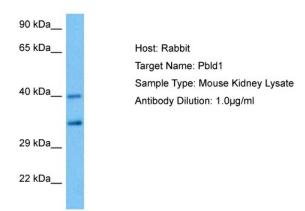

## **Product images:**

Host: Rabbit Target Name: PBLD1

Sample Tissue: Mouse Kidney lysates

Antibody Dilution: 1ug/ml