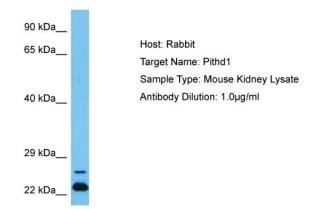

## **Product images:**

Host: Rabbit Target Name: PITHD1 Sample Tissue: Mouse Kidney lysates Antibody Dilution: 1ug/ml

This product is to be used for laboratory only. Not for diagnostic or therapeutic use. ©2022 OriGene Technologies, Inc., 9620 Medical Center Drive, Ste 200, Rockville, MD 20850, US