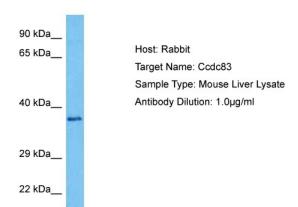

## **Product images:**

Host: Rabbit

Target Name: CCDC83

Sample Tissue: Mouse Liver lysates

Antibody Dilution: 1ug/ml