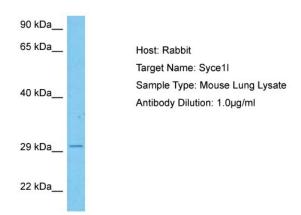

## **Product images:**

Host: Rabbit Target Name: SYCE1L

Sample Tissue: Mouse Lung lysates

Antibody Dilution: 1ug/ml