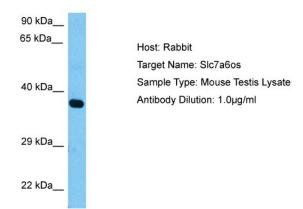

## **Product images:**

Host: Rabbit

Target Name: SLC7A6OS

Sample Tissue: Mouse Testis lysates

Antibody Dilution: 1ug/ml