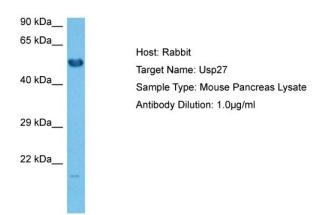

## **Product images:**

Host: Rabbit Target Name: USP27

Sample Tissue: Mouse Pancreas lysates

Antibody Dilution: 1ug/ml