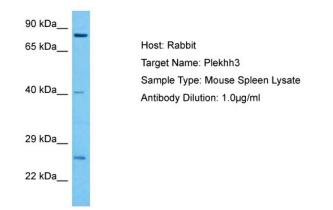

## **Product images:**

Host: Rabbit Target Name: PLEKHH3 Sample Tissue: Mouse Spleen lysates Antibody Dilution: 1ug/ml

This product is to be used for laboratory only. Not for diagnostic or therapeutic use. ©2025 OriGene Technologies, Inc., 9620 Medical Center Drive, Ste 200, Rockville, MD 20850, US