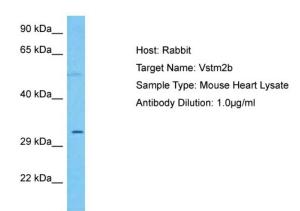

## **Product images:**

Host: Rabbit

Target Name: VSTM2B

Sample Tissue: Mouse Heart lysates

Antibody Dilution: 1ug/ml