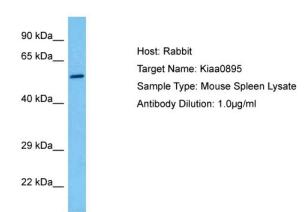

# **Product images:**

Host: Rabbit

Target Name: KIAA0895

Sample Tissue: Mouse Spleen lysates

Antibody Dilution: 1ug/ml