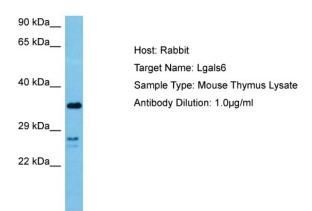

## **Product images:**

Host: Rabbit

Target Name: LGALS6

Sample Tissue: Mouse Thymus lysates

Antibody Dilution: 1ug/ml