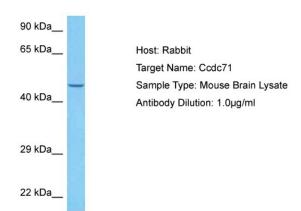

# **Product images:**

Host: Rabbit

Target Name: CCDC71

Sample Tissue: Mouse Brain lysates

Antibody Dilution: 1ug/ml