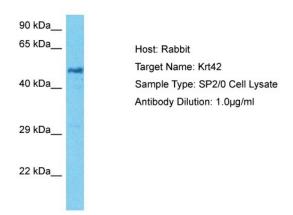

## **Product images:**

Host: Rabbit Target Name: KRT42

Sample Tissue: Mouse SP2/0 Whole Cell lysates

Antibody Dilution: 1ug/ml