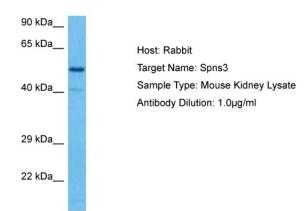

# **Product images:**

Host: Rabbit Target Name: SPNS3

Sample Tissue: Mouse Kidney lysates

Antibody Dilution: 1ug/ml