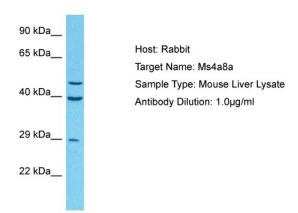

# **Product images:**

Host: Rabbit

Target Name: MS4A8A

Sample Tissue: Mouse Liver lysates

Antibody Dilution: 1ug/ml