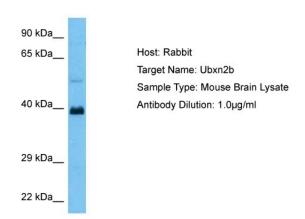

## **Product images:**

Host: Rabbit

Target Name: UBXN2B

Sample Tissue: Mouse Brain lysates

Antibody Dilution: 1ug/ml