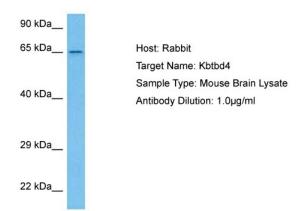

## **Product images:**

Host: Rabbit

Target Name: KBTBD4

Sample Tissue: Mouse Brain lysates

Antibody Dilution: 1ug/ml