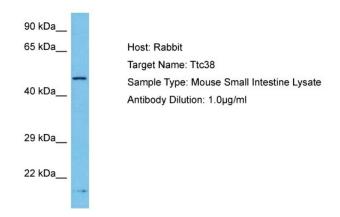

## **Product images:**

Host: Rabbit Target Name: TTC38

Sample Tissue: Mouse Small Intestine lysates

Antibody Dilution: 1ug/ml