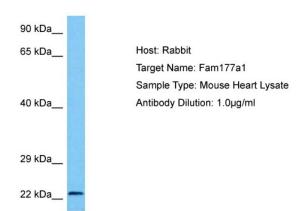

## **Product images:**

Host: Rabbit

Target Name: FAM177A1

Sample Tissue: Mouse Heart lysates

Antibody Dilution: 1ug/ml