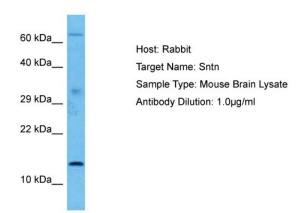

## **Product images:**

Host: Rabbit Target Name: SNTN

Sample Tissue: Mouse Brain lysates

Antibody Dilution: 1ug/ml