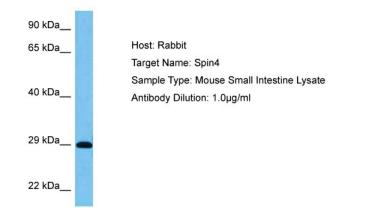

## **Product images:**

Host: Rabbit Target Name: SPIN4 Sample Tissue: Mouse Small Intestine lysates Antibody Dilution: 1ug/ml

This product is to be used for laboratory only. Not for diagnostic or therapeutic use. ©2025 OriGene Technologies, Inc., 9620 Medical Center Drive, Ste 200, Rockville, MD 20850, US