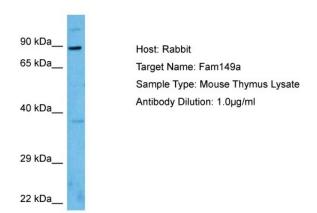

## **Product images:**

Host: Rabbit

Target Name: FAM149A

Sample Tissue: Mouse Thymus lysates

Antibody Dilution: 1ug/ml