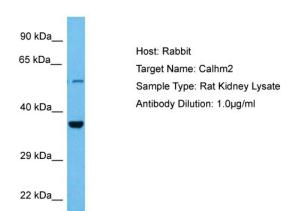

## **Product images:**

Host: Rabbit

Target Name: CALHM2

Sample Tissue: Rat Kidney lysates Antibody Dilution: 1ug/ml