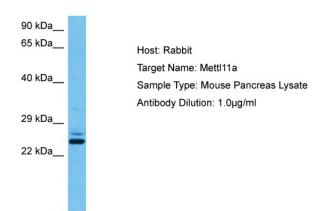

**Stability:** Shelf life: one year from despatch.

Predicted Protein Size: 25 kDa

**Gene Name:** N-terminal Xaa-Pro-Lys N-methyltransferase 1

Database Link: NP 733480.1

Entrez Gene 66617 Mouse

Q8R2U4

**Synonyms:** 2610205E22Rik; AL033331; AL033332; Mettl11a; NTM1A; RGD1306582; RP23-221O14.3

# **Product images:**

Host: Rabbit

Target Name: METTL11A

Sample Tissue: Mouse Pancreas lysates

Antibody Dilution: 1ug/ml