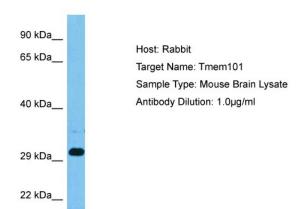

## **Product images:**

Host: Rabbit

Target Name: TMEM101

Sample Tissue: Mouse Brain lysates

Antibody Dilution: 1ug/ml