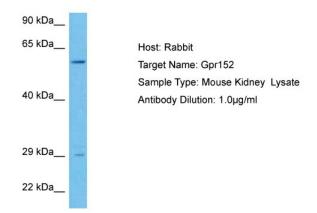

## **Product images:**

Host: Rabbit

Target Name: GPR152

Sample Tissue: Mouse Kidney lysates

Antibody Dilution: 1ug/ml