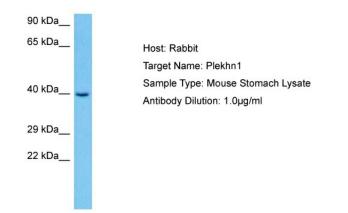

## **Product images:**

Host: Rabbit Target Name: PLEKHN1 Sample Tissue: Mouse Stomach lysates Antibody Dilution: 1ug/ml

This product is to be used for laboratory only. Not for diagnostic or therapeutic use. ©2024 OriGene Technologies, Inc., 9620 Medical Center Drive, Ste 200, Rockville, MD 20850, US