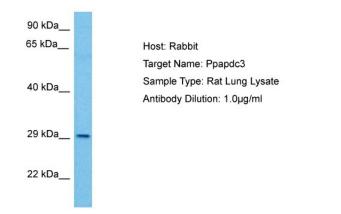

## **Product images:**

Host: Rabbit Target Name: PPAPDC3 Sample Tissue: Rat Lung lysates Antibody Dilution: 1ug/ml

This product is to be used for laboratory only. Not for diagnostic or therapeutic use. ©2022 OriGene Technologies, Inc., 9620 Medical Center Drive, Ste 200, Rockville, MD 20850, US