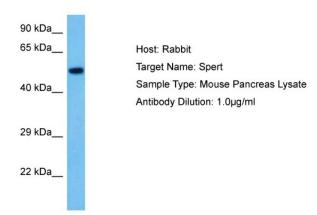

# **Product images:**

Host: Rabbit Target Name: SPERT

Sample Tissue: Mouse Pancreas lysates

Antibody Dilution: 1ug/ml