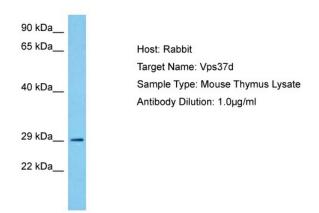

## **Product images:**

Host: Rabbit

Target Name: VPS37D

Sample Tissue: Mouse Thymus lysates

Antibody Dilution: 1ug/ml