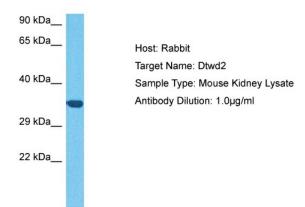

## **Product images:**

Host: Rabbit

Target Name: DTWD2

Sample Tissue: Mouse Kidney lysates

Antibody Dilution: 1ug/ml