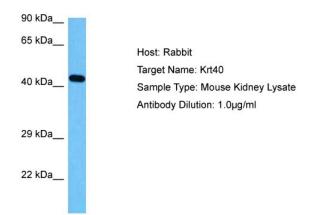

## **Product images:**

Host: Rabbit Target Name: KRT40

Sample Tissue: Mouse Kidney lysates

Antibody Dilution: 1ug/ml