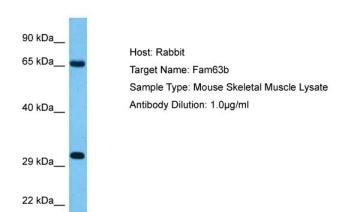

## **Product images:**

Host: Rabbit

Target Name: FAM63B

Sample Tissue: Mouse Skeletal Muscle lysates

Antibody Dilution: 1ug/ml