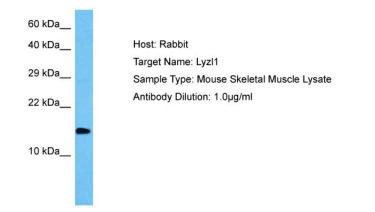

## **Product images:**

Host: Rabbit Target Name: LYZL1 Sample Tissue: Mouse Mouse Skeletal Muscle lysates Antibody Dilution: 1ug/ml

This product is to be used for laboratory only. Not for diagnostic or therapeutic use. ©2022 OriGene Technologies, Inc., 9620 Medical Center Drive, Ste 200, Rockville, MD 20850, US