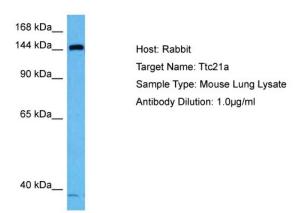

**Stability:** Shelf life: one year from despatch.

**Predicted Protein Size:** 144 kDa

**Gene Name:** tetratricopeptide repeat domain 21A

Database Link: NP 083011.2

Entrez Gene 74052 Mouse

Q8C0S4

Background: The function of this protein remains unknown.

## **Product images:**

Host: Rabbit

Target Name: TTC21A

Sample Tissue: Mouse Lung lysates

Antibody Dilution: 1ug/ml